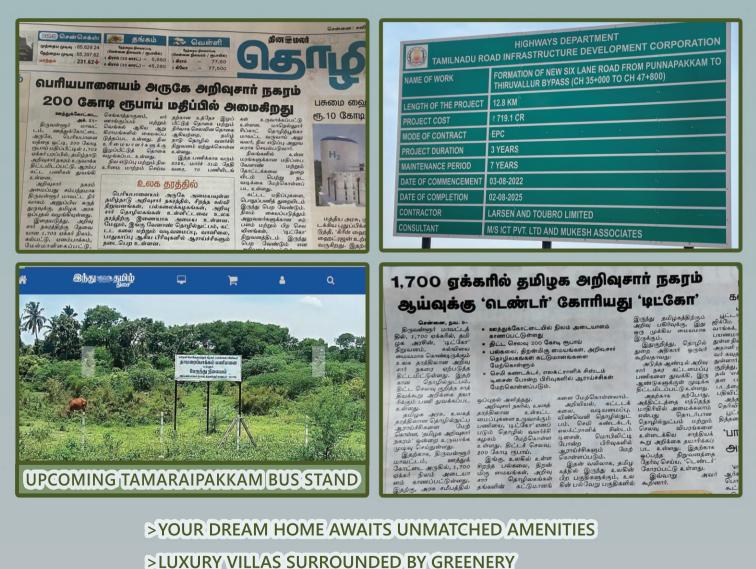

## MAJOR ROADS WITHIN EASY REACHOUT

GNT ROAD, REDHILLS-TAMARAIAKKAM KOOT ROAD-THIRUVALLUR HIGHROAD NEARBY CHENNAI – TIRUPATHI EXPRESS HIGHWAY, MTH, ORR, NEARBY

132.87 KM CHENNAI PERIPHERAL RING ROAD (CPRR), A 6 LANE EXPRESSWAY CONNECTING ENNORE PORT MAHABALIPURAM. THIS NEW GREENFIELD EXPRESSWAY WITH 5 SECTIONS WILL BE CHENNAI'S 4TH RING ROAD. IT WILL CONNECT THE TOWNS OF SINGAPERUMALKOIL, SRIPERUMBUDUR, TIRUVALLUR, TAMARAIPAKKAM, PERIYAPALAYAM, PUDUVOYAL AND KATTUPALLI AT AN ESTIMATED COST OF RS 12,301 CRORE.

### UPCOMING DEVELOPMENTS NEARBY

- >PREMIUM PLOTS FOR CUSTOM-BUILT HOMES
- > SERENE RETIREMENT LIVING OPTIONS