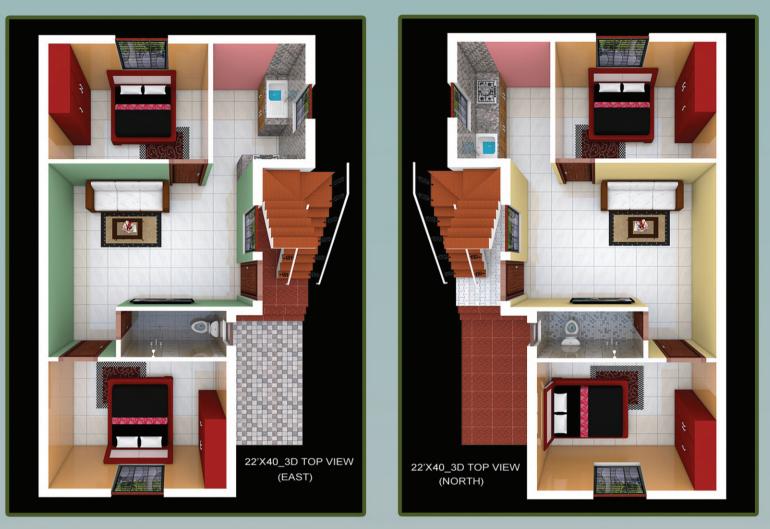

## **3D TOP VIEW DUPLEX VILLA**

FULLY CUSTOMIZED VILLAS, VILLA ELEVATION MAY CHANGE DEPEND ON CLIENTS APPROVAL

FULLY COMPOUND WALL

READY FOR CONSTRUCTION

22 FEET BLACK THAR ROADS

AVENUE TREES

SORROUNDED BY HOUSES & SHOPS